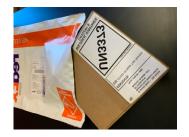

### 5. Place in bubble mailer

- Place the specimen bag with the sample into the bottom of the bubble mailer
- Add the frozen ice pack
- Remove the adhesive tape from the bubble mailer, and seal

#### 6. Place bubble mailer in the box

- Assemble the rigid box with the UN3373 sticker visible
- Verify that there is <u>no</u> yellow "illness kit" sticker
- Place the bubble pack into the box and seal it with the tape provided.