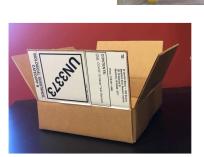

#### 6. Place bubble mailer in the box

- Assemble the rigid box with the UN3373 sticker visible
- Verify that there is <u>no</u> yellow "illness kit" sticker
- Place the bubble pack into the box and seal it with the tape provided.