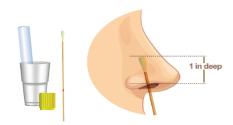

## 2. Collect

- Remove cap from the tube and put it in a cup so it stays upright
- Take the swab out
- Do not touch the tip or place it on any surface since that can contaminate it
- Insert the swab tip into your nostril about 1 inch deep. Rotate it gently round the inside walls of your nostril several times
- Insert the same swab into your other nostril and rotate it again