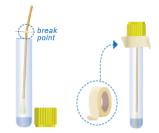

## 3. Prepare

- Put the swab into the tube with the tip facing downward
- Bend the handle at the breakpoint until it snaps
- Discard the swab handle
- Screw the tap on tight
- Tape the top of the tube with the masking tape provided