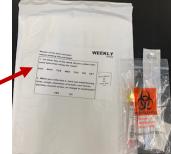

# 4. Package & Report

- -
- Place the taped sample tube into the biohazard specimen bag with the absorbent sheet (already inside) and seal the bag
- Wash your hands
- Verify that the number on the specimen matches the number of the bubble mailer
- Complete the information on front of the bubble mailer

### 5. Place in bubble mailer

- Place the specimen bag with the sample into the bottom of the bubble mailer
- Add the frozen ice pack
- Remove the adhesive tape from the bubble mailer, and seal